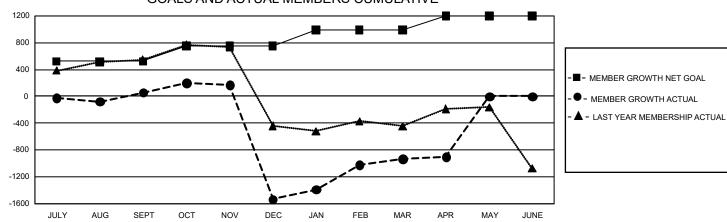

## GMT MONTHLY MEMBERSHIP PROGRESS REPORT

GMT Constitutional Area 6, Group N

REPORT DOES NOT INCLUDE CLUBS IN UNDISTRICTED AREAS.

| Clubs         |               |             |               | Members               |                        |                         |                                                    |
|---------------|---------------|-------------|---------------|-----------------------|------------------------|-------------------------|----------------------------------------------------|
|               | RESULTS FOR   | R 2019-2020 |               | RESULTS FOR 2019-2020 |                        |                         |                                                    |
| QUARTER       | NEW CLUB GOAL | NEW CLUBS   | DROPPED CLUBS | QUARTER               | BER GROWTH NET<br>GOAL | MEMBER GROWTH<br>ACTUAL | DROPPED<br>MEMBERS ACTUAL<br>(including transfers) |
| JULY/AUG/SEPT | 57            | 20          | 3             | JULY/AUG/SEPT         | 1,575                  | 743                     | 636                                                |
| OCT/NOV/DEC   | 18            | 22          | 34            | OCT/NOV/DEC           | 690                    | 675                     | 2,196                                              |
| JAN/FEB/MAR   | 21            | 49          | 7             | JAN/FEB/MAR           | 705                    | 1,219                   | 311                                                |
| APR/MAY/JUNE  | 18            | 0           | 0             | APR/MAY/JUNE          | 630                    | 53                      | 26                                                 |