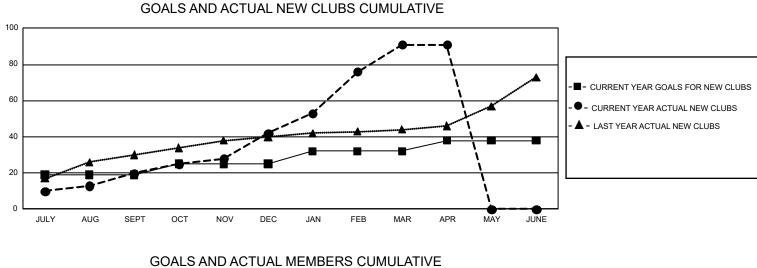

## GMT MONTHLY MEMBERSHIP PROGRESS REPORT

GMT Constitutional Area 6, Group N

REPORT DOES NOT INCLUDE CLUBS IN UNDISTRICTED AREAS.

| Clubs         |               |             |               | Members               |                        |                         |                                                    |
|---------------|---------------|-------------|---------------|-----------------------|------------------------|-------------------------|----------------------------------------------------|
|               | RESULTS FOR   | R 2019-2020 |               | RESULTS FOR 2019-2020 |                        |                         |                                                    |
| QUARTER       | NEW CLUB GOAL | NEW CLUBS   | DROPPED CLUBS | QUARTER               | BER GROWTH NET<br>GOAL | MEMBER GROWTH<br>ACTUAL | DROPPED<br>MEMBERS ACTUAL<br>(including transfers) |
| JULY/AUG/SEPT | 57            | 20          | 3             | JULY/AUG/SEPT         | 1,575                  | 743                     | 636                                                |
| OCT/NOV/DEC   | 18            | 22          | 34            | OCT/NOV/DEC           | 690                    | 675                     | 2,196                                              |
| JAN/FEB/MAR   | 21            | 49          | 7             | JAN/FEB/MAR           | 705                    | 1,219                   | 311                                                |
| APR/MAY/JUNE  | 18            | 0           | 0             | APR/MAY/JUNE          | 630                    | 53                      | 26                                                 |